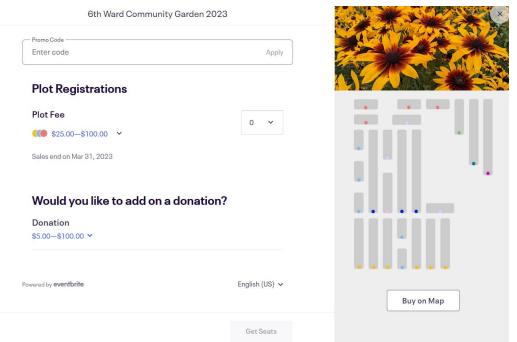

- **DONATIONS:** If you would like to add a donation to your purchase to help cover the costs of your community garden or help provide plot fee waivers, now is the time to do it. You won't have another chance later in the process
- Click on the blue arrow under the "Donation" line to expand the donation options.

• Use the drop downs on the right to choose 1 or more donation amounts. For example, if you choose 1 Sprout and 1 Seedling, you will donate a total of \$15.

- **PURCHASING YOUR PLOT:** From the page shown below, click "Buy on Map".
- You **MUST** click "Buy on Map". You will **NOT** get the correct plot if you use the dropdown option.

 A map of your garden should open and look similar to the page shown below. Use the "+" and "-" symbols to zoom in. You can navigate around the map by clicking and dragging.

- Most plots have the name (first or last) of the person who gardened in them last year. Find the plot with your name.
  You may have to zoom in quite a bit to see the names.
- Once you have located the plot with your name on it, click on the circle with a number in it.