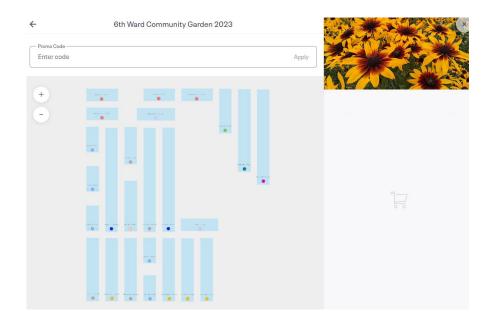

 A map of your garden should open and look similar to the page shown below. Use the "+" and "-" symbols to zoom in. You can navigate around the map by clicking and dragging.

- Most plots have the name (first or last) of the person who gardened in them last year. Find the plot with your name.
  You may have to zoom in quite a bit to see the names.
- Once you have located the plot with your name on it, click on the circle with a number in it.