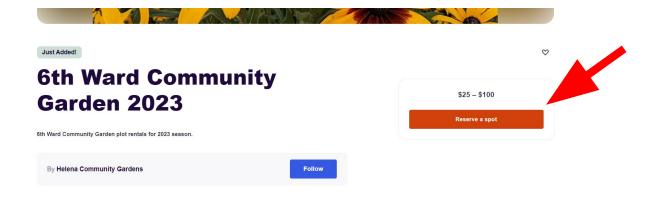

## Instructions to Sign Up on a Laptop or Desktop Computer

- Click on the link in your email to go to the plot sign up webpage for your garden.
- Click on the orange "Reserve a spot" button.

• A new page should open that looks similar to the picture below.