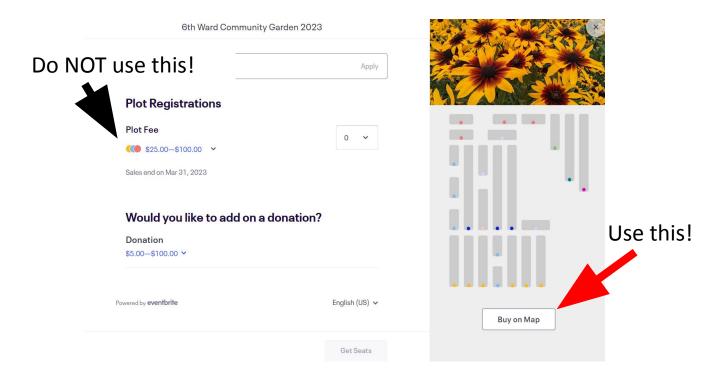

• Use the drop downs on the right to choose 1 or more donation amounts. For example, if you choose 1 Sprout and 1 Seedling, you will donate a total of \$15.

- **PURCHASING YOUR PLOT:** From the page shown below, click "Buy on Map".
- You **MUST** click "Buy on Map". You will **NOT** get the correct plot if you use the dropdown option.

 A map of your garden should open and look similar to the page shown below. Use the "+" and "-" symbols to zoom in. You can navigate around the map by clicking and dragging.

- Most plots have the name (first or last) of the person who gardened in them last year. Find the plot with your name.
  You may have to zoom in quite a bit to see the names.
- Once you have located the plot with your name on it, click on the circle with a number in it.