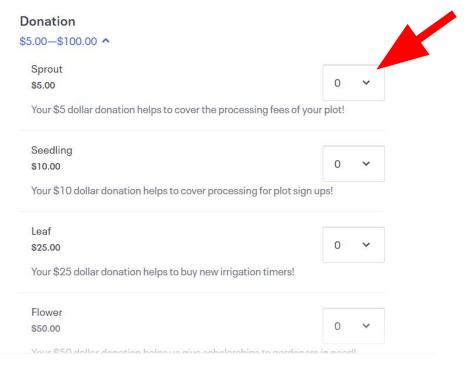

- **DONATIONS:** If you would like to add a donation to your purchase to help cover the costs of your community garden or help provide plot fee waivers, now is the time to do it. You won't have another chance later in the process
- Click on the blue arrow under the "Donation" line to expand the donation options.

• Use the drop downs on the right to choose 1 or more donation amounts. For example, if you choose 1 Sprout and 1 Seedling, you will donate a total of \$15.

- **PURCHASING YOUR PLOT:** From the page shown below, click "Buy on Map".
- You **MUST** click "Buy on Map". You will **NOT** get the correct plot if you use the dropdown option.