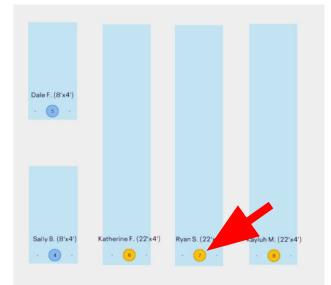

 A map of your garden should open and look similar to the page shown below. Use the "+" and "-" symbols to zoom in. You can navigate around the map by clicking and dragging.

- Most plots have the name (first or last) of the person who gardened in them last year. Find the plot with your name.
  You may have to zoom in quite a bit to see the names.
- Once you have located the plot with your name on it, click on the circle with a number in it.