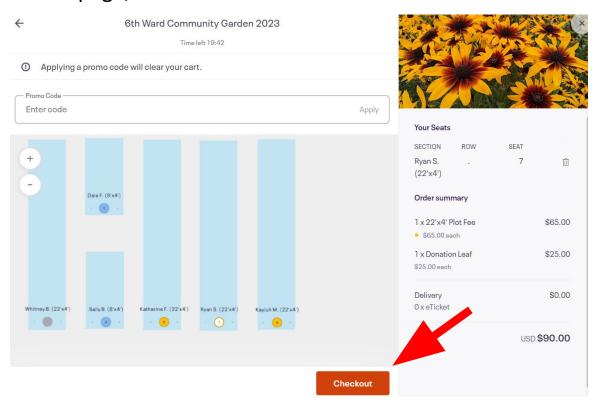

- The panel on the right side of the page should populate with information about your selection. If you chose to donate earlier in the process, that selection should be visible in the panel, as well.
- If everything looks correct in the panel on the right side of the page, click "Checkout".

- **COMPLETING YOUR PURCHASE:** You will be taken to a checkout page that looks similar to the picture below.
- Fill out all of the required information and click "Place Order".

4

• You will receive an email confirming your order shortly. If you do not receive the email, check your Junk mailbox.